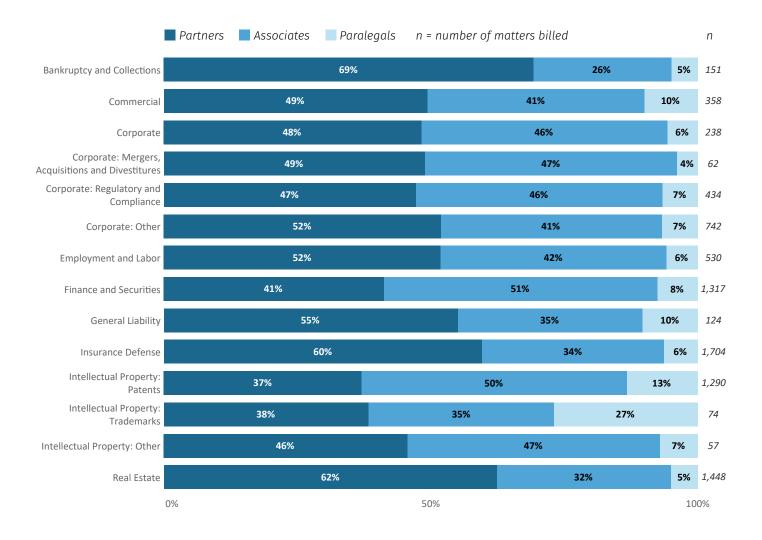

$481  | \$660             | \$494 | \$636   | \$655   |
| More Than<br>1,000 Lawyers | Partner   | 339 | \$689             | \$870  | \$1,101           | \$905 | \$874   | \$838   |
|                            | Associate | 609 | \$420             | \$546  | \$723             | \$585 | \$565   | \$530   |

Case 2:19-ml-02905-JAK-MRW Document 815-1 Filed 09/22/23 Page 288 of 302 Page ID

# Section VI: Matter Staffing Analysis

All data and analysis based on data collected thru Q2 2022

# Section VI: Matter Staffing Analysis

### Short Litigation Matters, 40 to 100 Total Hours Billed



Section VI: Matter Staffing Analysis

### Long Litigation Matters, More Than 100 Total Hours Billed



# Section VI: Matter Staffing Analysis

### Short Non-Litigation Matters, 40 to 100 Total Hours Billed



Section VI: Matter Staffing Analysis

### Long Non-Litigation Matters, More Than 100 Total Hours Billed



# Section VII: Data Methodology

All data and analysis based on data collected thru Q2 2022

### **Appendix: Data Methodology**

### **Invoice Information**

Data in Wolters Kluwer ELM Solutions' reference database and the 2022 Real Rate Report were taken from invoice line-item entries contained in invoices received and approved by participating companies.

Invoice data were received in the Legal Electronic Data Exchange Standard (LEDES) format (LEDES.org). The following information was extracted from those invoices and their line items:

- Law firm (which exists as a random number in the ELM Solutions reference database)
- Timekeeper ID (which exists as a random number in the ELM S