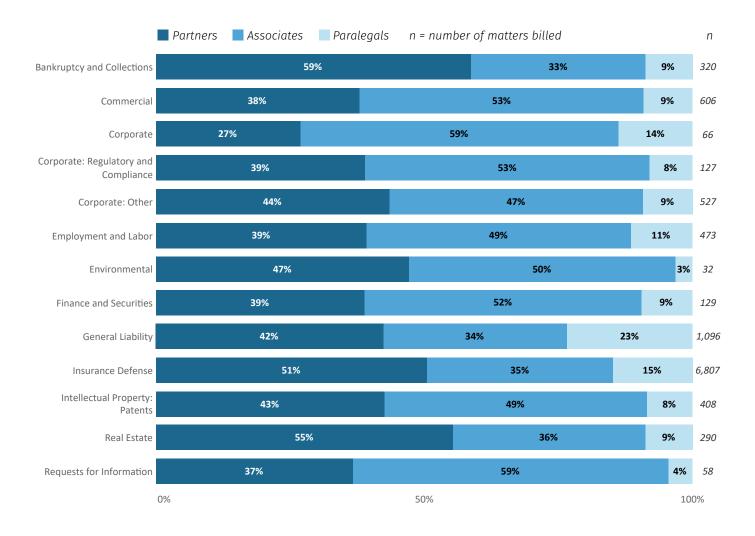

| \$952 | \$1,098 | \$1,172 |
|                            | Associate | 33  | \$276             | \$481  | \$660             | \$494 | \$636   | \$655   |
| More Than<br>1,000 Lawyers | Partner   | 339 | \$689             | \$870  | \$1,101           | \$905 | \$874   | \$838   |
|                            | Associate | 609 | \$420             | \$546  | \$723             | \$585 | \$565   | \$530   |

Case 2:19-ml-02905-JAK-MRW Document 815-1 Filed 09/22/23 Page 288 of 302 Page ID

# Section VI: Matter Staffing Analysis

All data and analysis based on data collected thru Q2 2022

# Section VI: Matter Staffing Analysis

### Short Litigation Matters, 40 to 100 Total Hours Billed



Section VI: Matter Staffing Analysis

### Long Litigation Matters, More Than 100 Total Hours Billed



# Section VI: Matter Staffing Analysis

### Short Non-Litigation Matters, 40 to 100 Total Hours Billed



Section VI: Matter Staffing Analysis

### Long Non-Litigation Matters, More Than 100 Total Hours Billed



# Section VII: Data Methodology

All data and analysis based on data collected thru Q2 2022

### **Appendix: Data Methodology**

### **Invoice Information**

Data in Wolters Kluwer ELM Solutions' reference database and the 2022 Real Rate Report were taken from invoice line-item entries contained in invoices received and approved by participating companies.

Invoice data were received in the Legal Electronic Data Exchange Standard (LEDES) format (LEDES.org). The following information was extracted from those invoices and their line items:

- Law firm (which exists as a random num