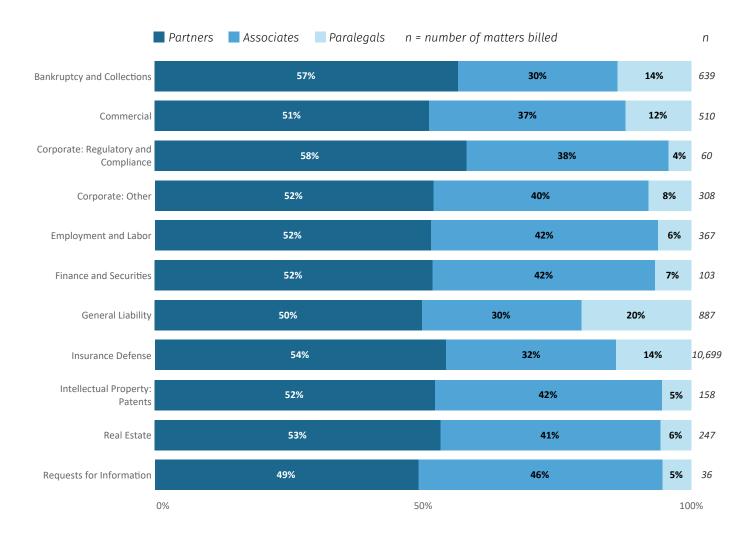

| \$463   |
| 501-1,000<br>Lawyers       | Partner   | 15  | \$617             | \$943  | \$1,199           | \$952 | \$1,098 | \$1,172 |
|                            | Associate | 33  | \$276             | \$481  | \$660             | \$494 | \$636   | \$655   |
| More Than<br>1,000 Lawyers | Partner   | 339 | \$689             | \$870  | \$1,101           | \$905 | \$874   | \$838   |
|                            | Associate | 609 | \$420             | \$546  | \$723             | \$585 | \$565   | \$530   |

Case 2:19-ml-02905-JAK-MRW Document 815-1 Filed 09/22/23 Page 288 of 302 Page ID

# Section VI: Matter Staffing Analysis

All data and analysis based on data collected thru Q2 2022

# Section VI: Matter Staffing Analysis

### Short Litigation Matters, 40 to 100 Total Hours Billed



Section VI: Matter Staffing Analysis

### Long Litigation Matters, More Than 100 Total Hours Billed



# Section VI: Matter Staffing Analysis

### Short Non-Litigation Matters, 40 to 100 Total Hours Billed



Section VI: Matter Staffing Analysis

### Long Non-Litigation Matters, More Than 100 Total Hours Billed



# Section VII: Data Methodology

All data and analysis based on data collected thru Q2 2022

### **Appendix: Data Methodology**

### **Invoice Information**

Data in Wolters Kluwer ELM Solutions' reference database and the 2022 Real Rate Report were taken from invoice line-item entries contained in invoices received and approved by participating companies.

Invoice data were received in the Legal Electronic Data Exchange Standard (LEDES) format (LEDES.org). The following inform